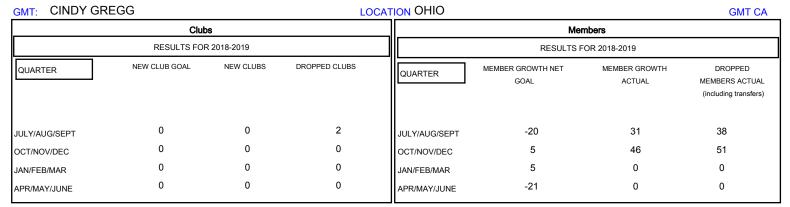

## GOALS AND ACTUAL NEW CLUBS CUMULATIVE

| DROPPED CLUBS: 2  DROPPED MEMBERS |    | 20 CLUBS OF 65 ADDED 1 OR MORE NEW MEMBERS | GENDER DISTRIBUTION  MALE 1,301 (72.64%)  FEMALE 490 (27.36%)  Women Percentage Fiscal Year Goal: 28% |     |
|-----------------------------------|----|--------------------------------------------|-------------------------------------------------------------------------------------------------------|-----|
| DECEASED                          | 11 | CLICK HERE FOR CUMULATIVE  MEMBERSHIP DATA | TOTAL FAMILY UNIT MEMBERS                                                                             | 442 |
| CLUB CANCELLED                    | 0  |                                            |                                                                                                       | 220 |
| OTHER                             | 78 |                                            | FAMILY MEMBERS PAYING HALF DUES                                                                       | 230 |
| TOTAL                             | 89 |                                            |                                                                                                       |     |