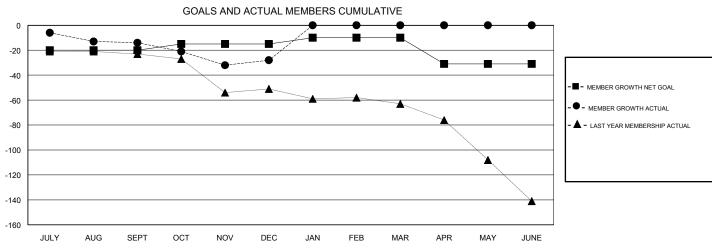

## GOALS AND ACTUAL NEW CLUBS CUMULATIVE

| DROPPED CLUBS: 2  DROPPED MEMBERS |    | 20 CLUBS OF 65 ADDED 1 OR MORE NEW MEMBERS | GENDER DISTRIBUTION  MALE 1,301 (72.64%)  FEMALE 490 (27.36%)  Women Percentage Fiscal Year Goal: 28% |     |
|-----------------------------------|----|--------------------------------------------|-------------------------------------------------------------------------------------------------------|-----|
| DECEASED                          | 11 | CLICK HERE FOR CUMULATIVE  MEMBERSHIP DATA | TOTAL FAMILY UNIT MEMBERS                                                                             | 442 |
| CLUB CANCELLED                    | 0  |                                            |                                                                                                       | 220 |
| OTHER                             | 78 |                                            | FAMILY MEMBERS PAYING HALF DUES                                                                       | 230 |
| TOTAL                             | 89 |                                            |                                                                                                       |     |